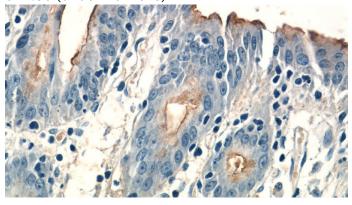

### **Validations**

Immunohistochemistry of paraffin-embedded human stomach tissue slide using Catalog No:108997(CCKAR-specific Antibody) at dilution of 1:50 (under 10x lens)

Immunohistochemistry of paraffin-embedded human stomach tissue slide using Catalog No:108997(CCKAR-specific Antibody) at dilution of 1:50 (under 40x lens)