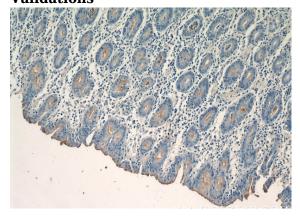

### **Validations**

Immunohistochemistry of paraffin-embedded human stomach tissue slide using Catalog No:108997(CCKAR-specific Antibody) at dilution of 1:50 (under 10x lens)

Immunohistochemistry of paraffin-embedded human stomach tissue slide using Catalog No:108997(CCKAR-specific Antibody) at dilution of 1:50 (under 40x lens)