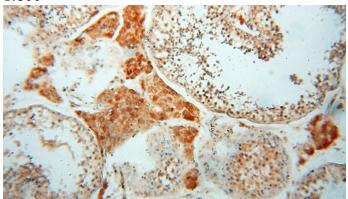

### Validations

mouse brain tissue were subjected to SDS PAGE followed by western blot with Catalog No:108408(BAG1S-specific antibody) at dilution of 1:800

Immunohistochemical of paraffin-embedded human testis using Catalog No:108408(BAG1Sspecific antibody) at dilution of 1:50 (under 10x lens)