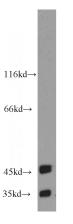

#### Antibody description

BAG1S/1M Rabbit Polyclonal antibody. Positive IHC detected in human testis tissue, human kidney tissue, human lung tissue, human ovary tissue, human placenta tissue, human spleen tissue. Positive WB detected in mouse brain tissue, Jurkat cells, mouse liver tissue. Observed molecular weight by Western-blot: 46 kDa,33 kDa

### Validations

mouse brain tissue were subjected to SDS PAGE followed by western blot with Catalog No:108408(BAG1S-specific antibody) at dilution of 1:800

Immunohistochemical of paraffin-embedded human testis using Catalog No:108408(BAG1Sspecific antibody) at dilution of 1:50 (under 10x lens)