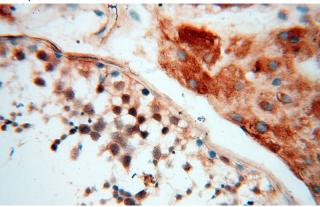

Immunohistochemical of paraffin-embedded human testis using Catalog No:108408(BAG1S-

# **BAG1S/1M antibody**

Catalog Number: 106999

specific antibody) at dilution of 1:50 (under 40x lens)