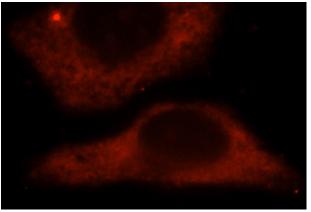

#### **Antibody description**

BAG1L-speicfic Rabbit Polyclonal antibody. Positive IF detected in HepG2 cells.

#### Validations

Immunofluorescent analysis of HepG2 cells, using BAG1 antibody Catalog No:108407 at 1:25 dilution and Rhodamine-labeled goat anti-rabbit IgG (red).