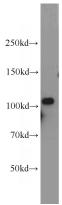

## **AMOTL1** antibody

Catalog Number: 106997

**Product name** 

AMOTL1 antibody

**Specificity** 

human, mouse, rat; other species not tested.

**Antibody description** 

AMOTL1 Rabbit Polyclonal antibody. Positive WB detected in HeLa cells. Observed molecular weight by Western-blot: 107kd

**Dilutions** 

Recommended Dilution:

WB: 1:200-1:2000

**Validations** 

HeLa cells were subjected to SDS PAGE followed by western blot with Catalog No:108000(AMOTL1 antibody) at dilution of 1:500