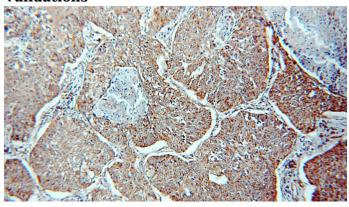

### **Validations**

Immunohistochemical of paraffin-embedded human lung cancer using Catalog No:112126(KRT10-specific antibody) at dilution of 1:200 (under 10x lens)

Immunohistochemical of paraffin-embedded human lung cancer using Catalog No:112126(KRT10-specific antibody) at dilution of 1:200 (under 40x lens)