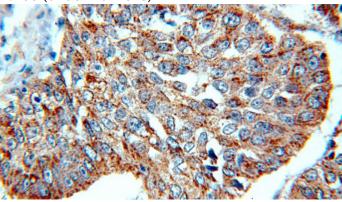

### **Validations**

Immunohistochemical of paraffin-embedded human lung cancer using Catalog No:112126(KRT10-specific antibody) at dilution of 1:200 (under 10x lens)

Immunohistochemical of paraffin-embedded human lung cancer using Catalog No:112126(KRT10-specific antibody) at dilution of 1:200 (under 40x lens)