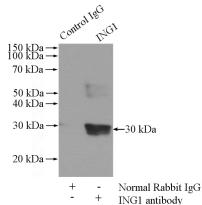

# **Antibody description**

ING1-specific Rabbit Polyclonal antibody. Positive IP detected in mouse heart tissue. Positive WB detected in human heart tissue. Observed molecular weight by Western-blot: 30 kDa

IP Result of anti-ING1-specific (IP:Catalog No:111791, 2ug; Detection:Catalog No:111791 1:300) with mouse heart tissue lysate 4000ug.