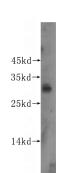

# **Antibody description**

ING1-specific Rabbit Polyclonal antibody. Positive IP detected in mouse heart tissue. Positive WB detected in human heart tissue. Observed molecular weight by Western-blot: 30 kDa

#### **Dilutions**

Recommended Dilution:

WB: 1:200-1:2000

IP: 1:200-1:1000 **Validations** 

1:300

human heart tissue were subjected to SDS PAGE followed by western blot with Catalog No:111791(ING1-specific antibody) at dilution of