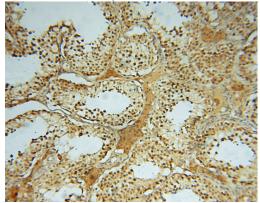

# Validations

HepG2 cells were subjected to SDS PAGE followed by western blot with Catalog No:111374(HDAC2specific antibody) at dilution of 1:500

Immunohistochemical of paraffin-embedded human testis using Catalog No:111374(HDAC2specific antibody) at dilution of 1:50 (under 10x lens)