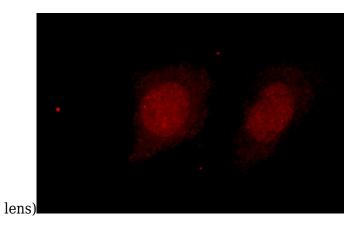

# HDAC2-specific antibody

Catalog Number: 106975

Immunohistochemical of paraffin-embedded human testis using Catalog No:111374(HDAC2specific antibody) at dilution of 1:50 (under 40x

Immunofluorescent analysis of HeLa cells using Catalog No:111374(HDAC2-specific Antibody) at dilution of 1:25 and Rhodamine-Goat anti-Rabbit IgG