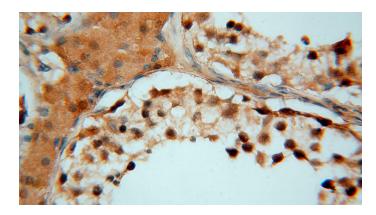

# HDAC2-specific antibody

Catalog Number: 106975

Immunohistochemical of paraffin-embedded human testis using Catalog No:111374(HDAC2specific antibody) at dilution of 1:50 (under 40x

Immunofluorescent analysis of HeLa cells using Catalog No:111374(HDAC2-specific Antibody) at dilution of 1:25 and Rhodamine-Goat anti-Rabbit IgG