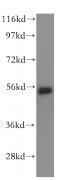

### Antibody description

HDAC2-specific Rabbit Polyclonal antibody. Positive WB detected in HepG2 cells, A431 cells, HeLa cells, human liver tissue. Positive IHC detected in human testis tissue, human brain tissue, human heart tissue, human kidney tissue, human liver tissue, human ovary tissue, human skin tissue, human spleen tissue. Positive IF detected in HeLa cells. Observed molecular weight by Western-blot: 55kd

# Validations

HepG2 cells were subjected to SDS PAGE followed by western blot with Catalog No:111374(HDAC2specific antibody) at dilution of 1:500

Immunohistochemical of paraffin-embedded human testis using Catalog No:111374(HDAC2specific antibody) at dilution of 1:50 (under 10x lens)