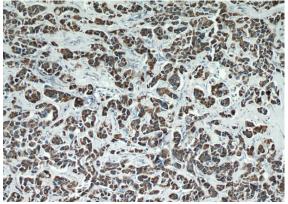

# IHC: 1:20-1:200 Validations

WB result of Catalog No:110731 from Dr.Soory.

Immunohistochemical of paraffin-embedded human breast cancer using Catalog No:110731(FMO5-specific antibody) at dilution of 1:50 (under 10x lens)