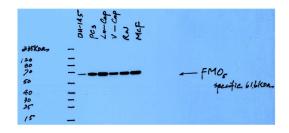

# IHC: 1:20-1:200 Validations

WB result of Catalog No:110731 from Dr.Soory.

Immunohistochemical of paraffin-embedded human breast cancer using Catalog No:110731(FMO5-specific antibody) at dilution of 1:50 (under 10x lens)