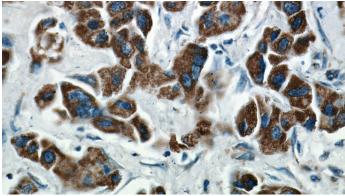

Immunohistochemical of paraffin-embedded human breast cancer using Catalog No:110731(FMO5-specific antibody) at dilution of 1:50 (under 40x lens)