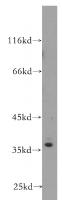

## **SRA1** antibody

Catalog Number: 106969

**Product name** 

SRA1 antibody

**Specificity** 

Human; other species not tested.

**Antibody description** 

SRA1 Rabbit Polyclonal antibody. Positive WB detected in A431 cells, MCF7 cells. Observed molecular weight by Western-blot: 37kd

**Dilutions** 

Recommended Dilution:

WB: 1:200-1:2000

**Validations** 

A431 cells were subjected to SDS PAGE followed by western blot with Catalog No:115661(SRA1 antibody) at dilution of 1:600