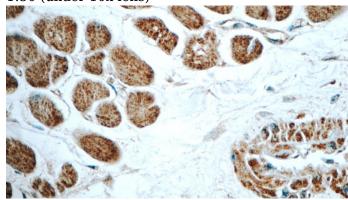

Immunohistochemistry of paraffin-embedded human heart tissue slide using Catalog No:114430(RAB31-specific Antibody) at dilution of 1:50 (under 10x lens)

Immunohistochemistry of paraffin-embedded human heart tissue slide using Catalog No:114430(RAB31-specific Antibody) at dilution of 1:50 (under 40x lens)