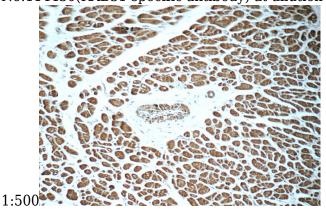

Immunohistochemistry of paraffin-embedded human heart tissue slide using Catalog No:114430(RAB31-specific Antibody) at dilution of 1:50 (under 10x lens)

Immunohistochemistry of paraffin-embedded human heart tissue slide using Catalog No:114430(RAB31-specific Antibody) at dilution of 1:50 (under 40x lens)