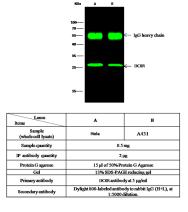

# Validations

|                                         | KDa A<br>100<br>55<br>40<br>25<br>15                                     |
|-----------------------------------------|--------------------------------------------------------------------------|
| Lanes                                   | А                                                                        |
| Sample<br>(whole cell lysate )          | HepG2                                                                    |
| Sample Volume<br>(µg/lane)              | 30                                                                       |
| Gel                                     | 13% SDS-PAGE reducing gel                                                |
| Recommended<br>Concentration            | 2-10 µg/ml                                                               |
| Secondary Antibody                      | Dylight 800-labeled Antibody To Rabbit IgG (H+L),<br>at 1:5000 dilution. |
| Developed using Odyssey imaging system. |                                                                          |
| Explaination                            | Predicted band size : 27kDa<br>Observed band size : 29kDa                |

DCXR / HCR2 Antibody, Rabbit PAb, Antigen Affinity Purified, Immunoprecipitation