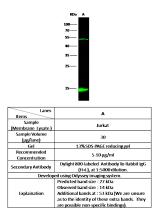

# Validations

IL32 Antibody, Rabbit PAb, Antigen Affinity Purified, Western blot